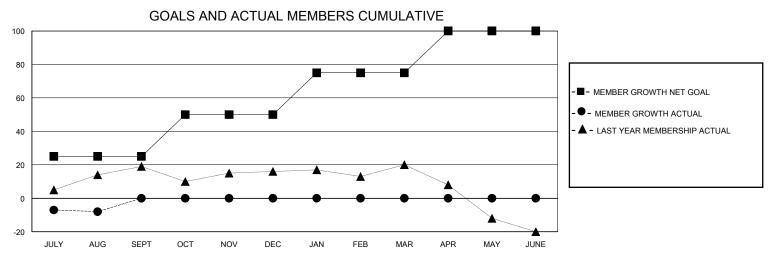

## District 201C2

Results as of: 8/31/2024

0

0

| GMT:          | LOCATION AUSTRALIA |             |               |                               |                         |                         | GMT CA                                             |  |  |
|---------------|--------------------|-------------|---------------|-------------------------------|-------------------------|-------------------------|----------------------------------------------------|--|--|
|               | Club               | s           |               | Members RESULTS FOR 2024-2025 |                         |                         |                                                    |  |  |
|               | RESULTS FOR        | R 2024-2025 |               |                               |                         |                         |                                                    |  |  |
| QUARTER       | NEW CLUB GOAL      | NEW CLUBS   | DROPPED CLUBS | QUARTER MEM                   | IBER GROWTH NET<br>GOAL | MEMBER GROWTH<br>ACTUAL | DROPPED<br>MEMBERS ACTUAL<br>(including transfers) |  |  |
| JULY/AUG/SEPT | 0                  | 0           | 0             | JULY/AUG/SEPT                 | 25                      | 36                      | 38                                                 |  |  |
| OCT/NOV/DEC   | 0                  | 0           | 0             | OCT/NOV/DEC                   | 25                      | 0                       | 0                                                  |  |  |

JAN/FEB/MAR

APR/MAY/JUNE

25

25

MAY

0

0